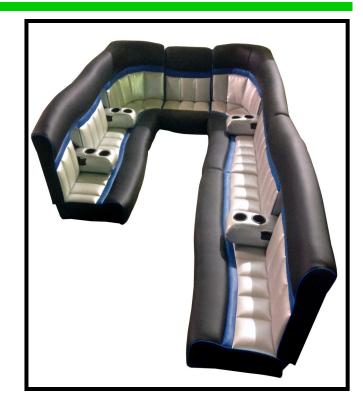

Wave seat, straight back, black with silver diamond inserts and bumpouts

Straight back, straight seat, black with blue diamond inserts

Straight back, straight seat, graphite with graphite wrinkled inserts