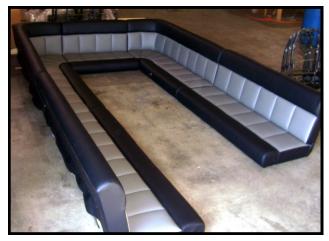

Wave seat, straight back, black with silver diamond inserts and bumpouts

Straight back, straight seat, black with blue diamond inserts

Straight back, straight seat, graphite with graphite wrinkled inserts