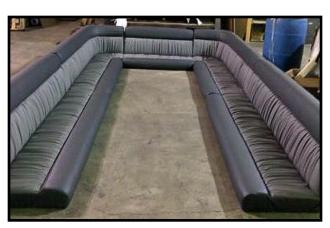

Extra custom half moons, black with white inserts, 4" quilt lines

Extra custom ripple back, ripple seat with double ribbon and diamond inserts

We can also do double quilt lines, exotic materials, and specialty colors. If you have a vision, call us and let us make it a reality!