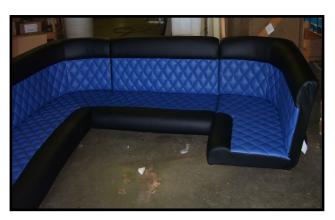

Wave seat, straight back, black with silver diamond inserts and bumpouts

Straight back, straight seat, black with blue diamond inserts

Straight back, straight seat, graphite with graphite wrinkled inserts