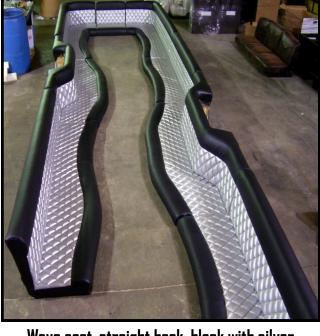

Wave seat, straight back, black with silver diamond inserts and bumpouts

Straight back, straight seat, black with blue diamond inserts

Straight back, straight seat, graphite with graphite wrinkled inserts