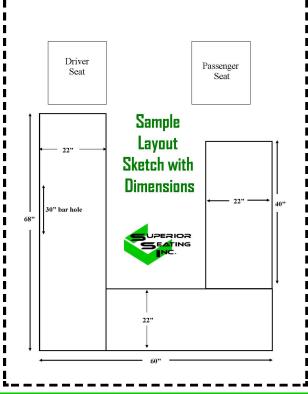

Extra custom half moons, black with white inserts, 4" quilt lines

Extra custom ripple back, ripple seat with double ribbon and diamond inserts

We can also do double quilt lines, exotic materials, and specialty colors. If you have a vision, call us and let us make it a reality!