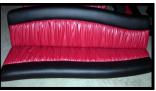

Experience Luxury Limo Style Seating from

Straight back, straight seat, black with light grey Inserts, 10" single quilt lines

Wave back, wave seat, yellow wave ribbon, 6" quilt lines

Wave back, wave seat, black with red wrinkled inserts