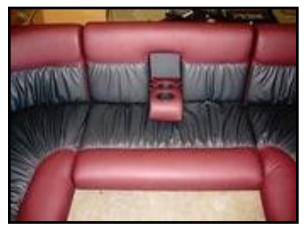

Straight back straight seat, maroon with graphite leather wrinkled inserts and center fold out

For a free quote, send your sketch and wish list to sales@superior-seats.com

Limo section combined with reclining/foldout sofa and center fold out cupholders