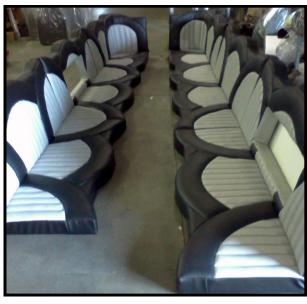

Wave seat, straight back, black with silver diamond inserts and bumpouts

Straight back, straight seat, black with blue diamond inserts

Straight back, straight seat, graphite with graphite wrinkled inserts