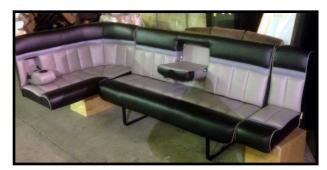

Experience Luxury Limo Style Seating from

Straight back, straight seat, black with light grey Inserts, 10" single quilt lines

Wave back, wave seat, yellow wave ribbon, 6" quilt lines

Wave back, wave seat, black with red wrinkled inserts