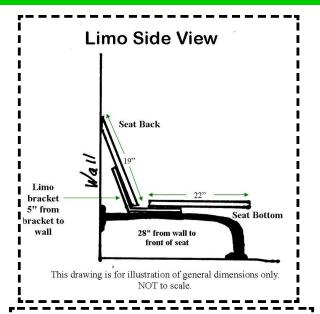

Extra custom half moons, black with white inserts, 4" quilt lines

Extra custom ripple back, ripple seat with double ribbon and diamond inserts

We can also do double quilt lines, exotic materials, and specialty colors. If you have a vision, call us and let us make it a reality!