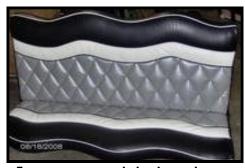

Wave seat, straight back, black with silver diamond inserts and bumpouts

Straight back, straight seat, black with blue diamond inserts

Straight back, straight seat, graphite with graphite wrinkled inserts